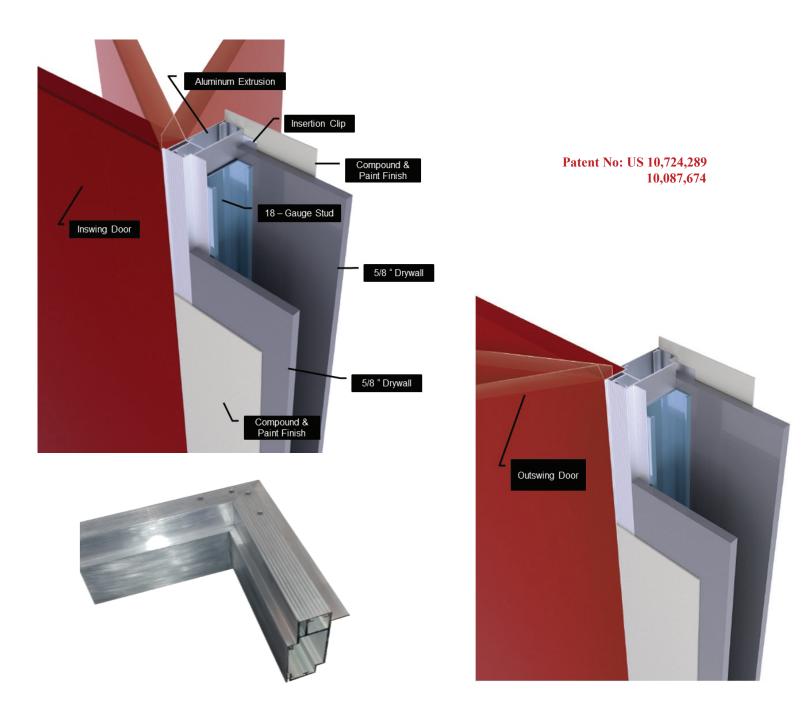

- Guaranteed not to crack at the transition of the frame to the drywall.
- All frames come with an alodine coating ready for primer and finish painting.
- Available in custom finishes that can integrate with any residential or commercial design.
- Simple and easy installation. Instructions come in each box and is available on our website.
- Manufactured in the USA for a short lead time.
- Quotation pricing available through <u>sales@dorrhouzzer.com</u> or from an authorized dealer listed on our website.
- Contact us for all custom inquires.

## DORR HÖUZZER...

IT'S WHAT YOU CAN'T SEE

MIRAGE SERIES
GHOST & PHANTOM
FRAMES

- Typical wall width frame with no drywall return based on using 5/8" drywall.
   Optional jamb extensions are available for wider walls.
- Our special design provides a smooth seamless transition from the wall surface to the edges of the door frame.
- Inswing or Outswing Door frame assembly provides the exact same appearance with the choice of the flush side for either frame.
- All frames are ready for reveal installation 1 3/4" around their perimeter.
- Frame assembly includes Simonswerk Tectus concealed hinges, Italian Magnetic Latch options and frame assembly hardware. The door and lever hardware is excluded.