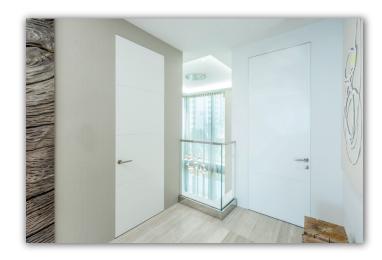

## DORR HÖUZZER...

IT'S WHAT YOU CAN'T SEE

MIRAGE SERIES
GHOST & PHANTOM
FRAMES

- Typical wall width frame with no drywall return based on using 5/8" drywall.
   Optional jamb extensions are available for wider walls.
- Our special design provides a smooth seamless transition from the wall surface to the edges of the door frame.
- Inswing or Outswing Door frame assembly provides the exact same appearance with the choice of the flush side for either frame.
- All frames are ready for reveal installation 1 3/4" around their perimeter.
- Frame assembly includes Simonswerk Tectus concealed hinges, Italian Magnetic Latch options and frame assembly hardware. The door and lever hardware is excluded.

## DORR HOUZZER

DORR HOUZZER NOW OFFERS FROM OUR MIRAGE SERIES A NEW CONTEMPORARY AND UNIQUE TRIMLESS DOOR ASSEMBLY FOR YOUR 1 3/4" (GHOST FRAMES) OR 2 1/4" (PHANTOM FRAMES) DOORS. ARCHITECTS AND DESIGNERS ALIKE WHO USE THE MINIMALISTIC "ART OF THE DETAIL" AESTHETICS VALUE THIS FRAME FOR IT'S SIMPLICITY IN DESIGN, FUNCTIONALITY AND INSTALLATION.