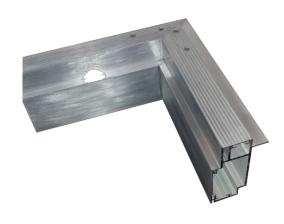

## DORR HÖUZZER...

IT'S WHAT YOU CAN'T SEE

MIRAGE SERIES
GHOST & PHANTOM
FRAMES

- Typical wall width frame with no drywall return based on using 5/8" drywall.
   Optional jamb extensions are available for wider walls.
- Our special design provides a smooth seamless transition from the wall surface to the edges of the door frame.
- Inswing or Outswing Door frame assembly provides the exact same appearance with the choice of the flush side for either frame.
- All frames are ready for reveal installation 1 3/4" around their perimeter.
- Frame assembly includes Simonswerk Tectus concealed hinges, Italian Magnetic Latch options and frame assembly hardware. The door and lever hardware is excluded.

## DORR HOUZZER

DORR HOUZZER NOW OFFERS FROM OUR MIRAGE SERIES A NEW CONTEMPORARY AND UNIQUE TRIMLESS DOOR ASSEMBLY FOR YOUR 1 3/4" (GHOST FRAMES) OR 2 1/4" (PHANTOM FRAMES) DOORS. ARCHITECTS AND DESIGNERS ALIKE WHO USE THE MINIMALISTIC "ART OF THE DETAIL" AESTHETICS VALUE THIS FRAME FOR IT'S SIMPLICITY IN DESIGN, FUNCTIONALITY AND INSTALLATION.