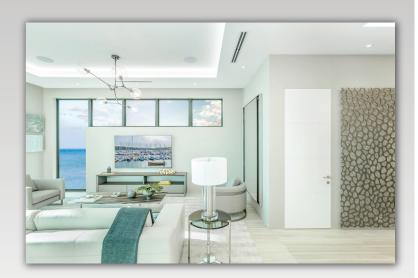

## RESTORE YOUR FAITH IN TRIMLESS DOORS

TRIMLESS DOORS AND MODERN LIGHT COVES

DORR HOUZZER USA, LLC
DORRHOUZZER.COM
INFO@DORRHOUZZER.COM
844.MY.DORRS | 844.693.6777

## DORR HÖUZZER...

IT'S WHAT YOU CAN'T SEE

MIRAGE SERIES
GHOST & PHANTOM
FRAMES

- Typical wall width frame with no drywall return based on using 5/8" drywall.
   Optional jamb extensions are available for wider walls.
- Our special design provides a smooth seamless transition from the wall surface to the edges of the door frame.
- Inswing or Outswing Door frame assembly provides the exact same appearance with the choice of the flush side for either frame.
- All frames are ready for reveal installation 1 3/4" around their perimeter.
- Frame assembly includes Simonswerk Tectus concealed hinges, Italian Magnetic Latch options and frame assembly hardware. The door and lever hardware is excluded.

## DORR HOUZZER

DORR HOUZZER NOW OFFERS FROM OUR MIRAGE SERIES A NEW CONTEMPORARY AND UNIQUE TRIMLESS DOOR ASSEMBLY FOR YOUR 1 3/4" (GHOST FRAMES) OR 2 1/4" (PHANTOM FRAMES) DOORS. ARCHITECTS AND DESIGNERS ALIKE WHO USE THE MINIMALISTIC "ART OF THE DETAIL" AESTHETICS VALUE THIS FRAME FOR IT'S SIMPLICITY IN DESIGN, FUNCTIONALITY AND INSTALLATION.