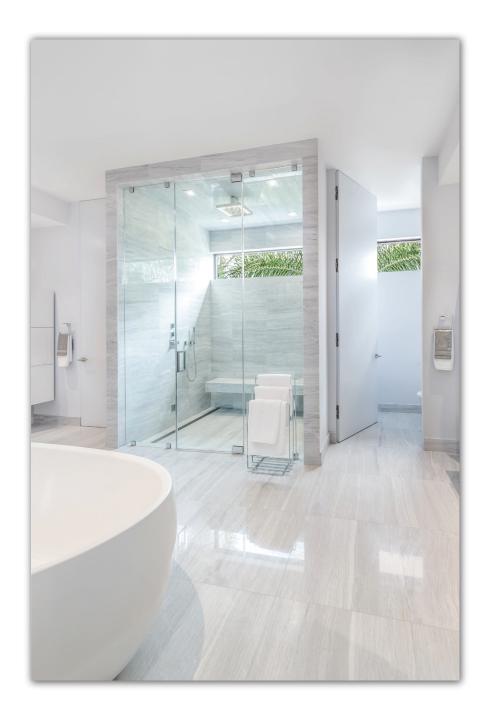

## DORR HÖUZZER...

IT'S WHAT YOU CAN'T SEE

MIRAGE SERIES
GHOST & PHANTOM
FRAMES

- Typical wall width frame with no drywall return based on using 5/8" drywall.
   Optional jamb extensions are available for wider walls.
- Our special design provides a smooth seamless transition from the wall surface to the edges of the door frame.
- Inswing or Outswing Door frame assembly provides the exact same appearance with the choice of the flush side for either frame.
- All frames are ready for reveal installation 1 3/4" around their perimeter.
- Frame assembly includes Simonswerk Tectus concealed hinges, Italian Magnetic Latch options and frame assembly hardware. The door and lever hardware is excluded.

## DORR HOUZZER

DORR HOUZZER NOW OFFERS FROM OUR MIRAGE SERIES A NEW CONTEMPORARY AND UNIQUE TRIMLESS DOOR ASSEMBLY FOR YOUR 1 3/4" (GHOST FRAMES) OR 2 1/4" (PHANTOM FRAMES) DOORS. ARCHITECTS AND DESIGNERS ALIKE WHO USE THE MINIMALISTIC "ART OF THE DETAIL" AESTHETICS VALUE THIS FRAME FOR IT'S SIMPLICITY IN DESIGN, FUNCTIONALITY AND INSTALLATION.